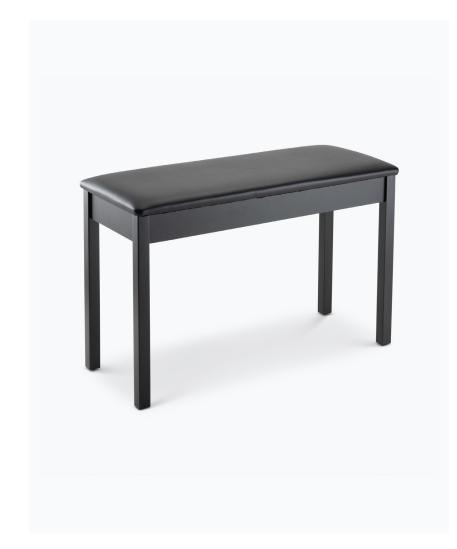

## **ORGAN BENCH**

0B1

## **FEATURES**

Makes it easy for you to play an organ's foot pedals and keyboard at the same time

Ensures your long-lasting comfort during performances, lessons, and practice sessions

Provides you with strong, stable, balanced support for up to 330 lb

## **SPECS**

Height: 22"

Seat Dimensions: 35" (L) x 14.5" (W)

Weight Capacity: 330 lb

Weight: 21 lb

1-800-289-8889 | On-Stage.com

This product is safely formulated. For further info, visit: On-Stage.com/FeelGood\_OnStage. Specifications are subject to change. On-Stage is a registered trademark and division of The Music People. © 2024 The Music People, Inc. an Exertis I Jam business.