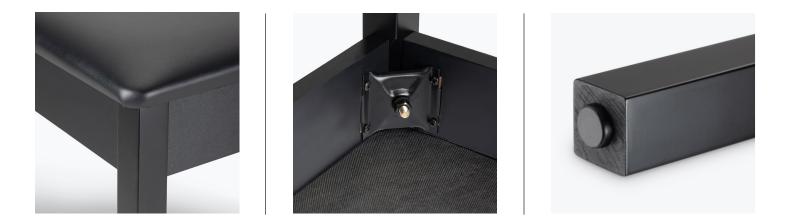

## **FEATURES**

Makes it easy for you to play an organ's foot pedals and keyboard at the same time

Ensures your long-lasting comfort during performances, lessons, and practice sessions

Provides you with strong, stable, balanced support for up to 330 lb

Delivers protection against skids to safely keep the bench where you want it